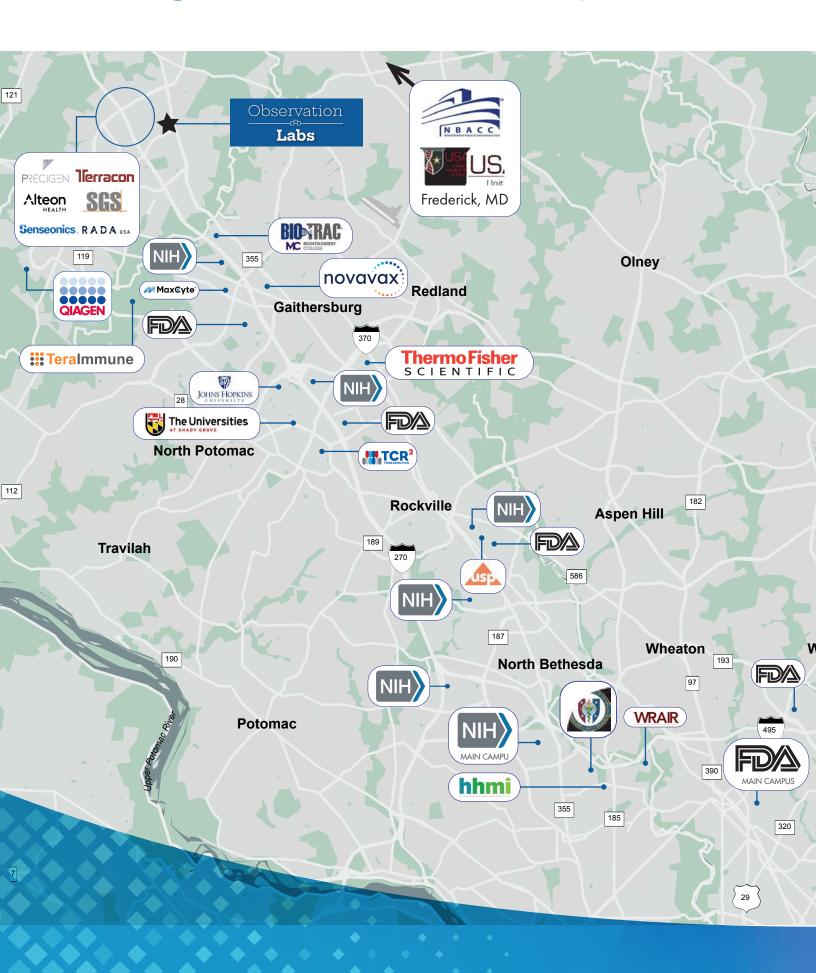

atory Sterilizer BMT Model SP559-1E
- Laboratory Glassware Washer
   Miele Model
   PG8583CD
- Water
  Purification
  System
  Neuion Model
  Pure Ion 44max
- Flake Ice Machine
   Scotsman Model FS0522A-1B

## Next-Gen Lab Space

HVAC: Pretreat DOAS air and house

condenser water system

Elevators: 2500 LB Passenger (2) (Loading

docks at each floor level)

**Structural Bay Size:** 25'-8" x 31'-3" **Floor Load:** First floor: 250 PSF

Second floor: 80 PSF (Spot reinforcement possible for areas of concentrated load.)

**Floor Type:** First floor: concrete slab on grade / Second floor: concrete on metal deck

Plumbing: Wet risers, natural gas and lab waste

Electrical: 480 Volt

Gas: 2 PSIG

Emergency Power: 5 W / USF

Parking Ratio: 4/1,000 SF









# **Growing Life Science Community**



# Immediate Move-In Ready Options & Build to Suit Opportunities

Spec Suites Ranging from 3,500 RSF to 7,500 RSF



#### First Level

Suite 101 - 5,550 SF Suite 102 - 5,950 SF Suite 103 - 7,527 SF Suite 104 - 6,781 SF

Phase 1 A

Phase 1 B



### Second Level

Suite 201 - 3,861 SF Suite 202 - 4,016 SF





danny.sheridan@am.jll.com 301-287-9922





Disclaimer: Although information has been obtained from sources deemed reliable, JLL does not make any guarantees, warranties or representations, express or implied, as to the completeness or accuracy as to the information contained herein. Any projections, opinions, assumptions or estimates used are for example only. There may be differences between projected and actual results, and those differences may be material. JLL does not accept any