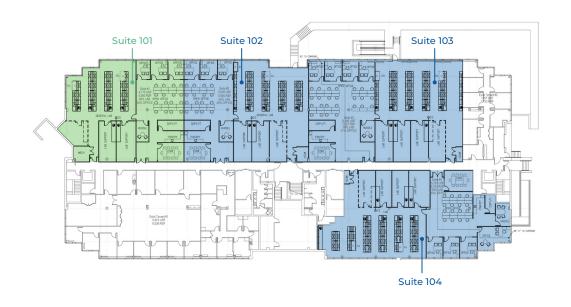

# Immediate Move-In Ready Options & Build to Suit Opportunities

Spec Suites Ranging from 3,500 RSF to 7,500 RSF

#### First Level

Suite 101 - 5,550 SF Suite 102 - 5,950 SF Suite 103 - 7,527 SF Suite 104 - 6,781 SF

Phase 1 A

Phase 1 B