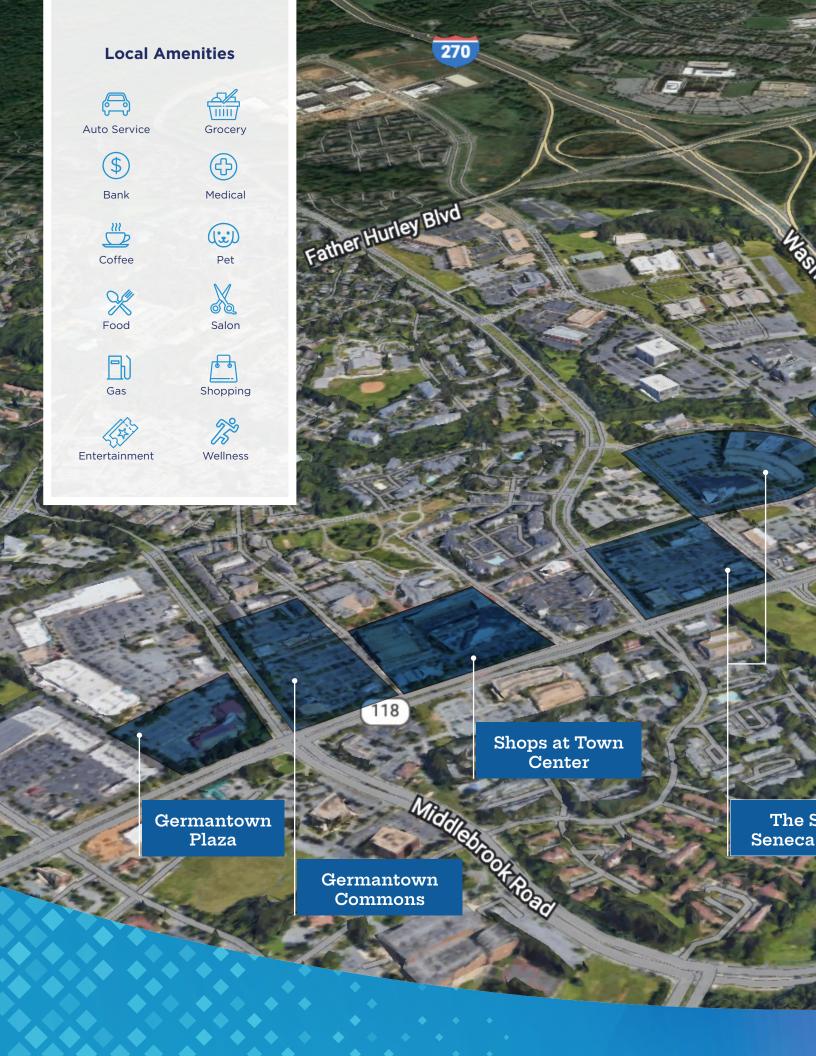

Shared Biotech Lab Equipment



- Laboratory Sterilizer BMT Model SP559-1E
- Laboratory Glassware Washer
   Miele Model
   PG8583CD
- Water
  Purification
  System
  Neuion Model
  Pure Ion 44max
- Flake Ice Machine
   Scotsman Model FS0522A-1B

## Next-Gen Lab Space

HVAC: Pretreat DOAS air and house

condenser water system

Elevators: 2500 LB Passenger (2) (Loading

docks at each floor level)

**Structural Bay Size:** 25'-8" x 31'-3" **Floor Load:** First floor: 250 PSF

Second floor: 80 PSF (Spot reinforcement possible for areas of concentrated load.)

**Floor Type:** First floor: concrete slab on grade / Second floor: concrete on metal deck

Plumbing: Wet risers, natural gas and lab waste

Electrical: 480 Volt

Gas: 2 PSIG

Emergency Power: 5 W / USF

Parking Ratio: 4/1,000 SF









# **Growing Life Science Community**



# Immediate Move-In Ready Options & Build to Suit Opportunities

Spec Suites Ranging from 3,500 RSF to 7,500 RSF



#### First Level

Suite 101 - 5,550 SF Suite 102 - 5,950 SF Suite 103 - 7,527 SF Suite 104 - 6,781 SF

Phase 1 A

Phase 1 B



### Second Level

Suite 201 - 3,861 SF Suite 202 - 4,016 SF





danny.sheridan@am.jll.com 301-287-9922





Disclaimer: Although information has been obtained from sources deemed reliable, JLL does not make any guarantees, warranties or representations, express or implied, as to the completeness or accuracy as to the information contained herein. Any projections, opinions, assumptions or estimates used are for example only. There may be differences between projected and actual results, and those differences