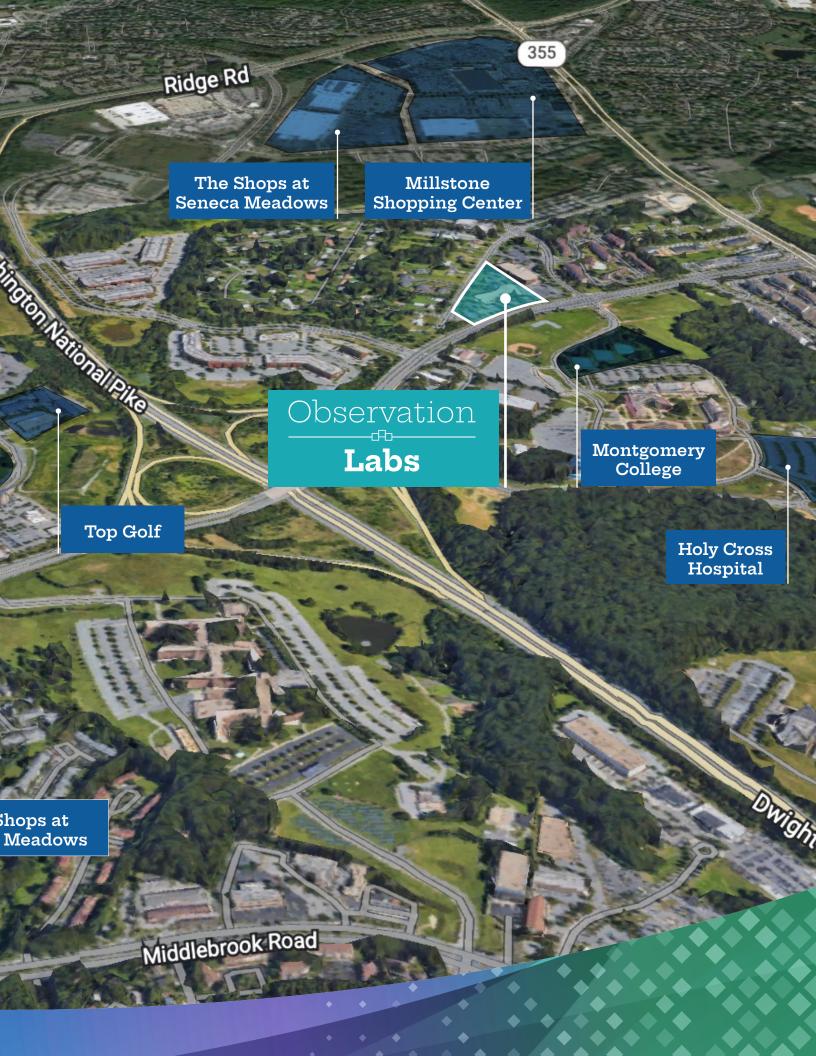

Shared Biotech Lab Equipment



- Laboratory Sterilizer BMT Model SP559-1E
- Laboratory Glassware Washer
   Miele Model
   PG8583CD
- Water
  Purification
  System
  Neuion Model
  Pure Ion 44max
- Flake Ice Machine
   Scotsman Model FS0522A-1B

## Next-Gen Lab Space

HVAC: Pretreat DOAS air and house

condenser water system

Elevators: 2500 LB Passenger (2) (Loading

docks at each floor level)

**Structural Bay Size:** 25'-8" x 31'-3" **Floor Load:** First floor: 250 PSF

Second floor: 80 PSF (Spot reinforcement possible for areas of concentrated load.)

**Floor Type:** First floor: concrete slab on grade / Second floor: concrete on metal deck

Plumbing: Wet risers, natural gas and lab waste

Electrical: 480 Volt

Gas: 2 PSIG

Emergency Power: 5 W / USF

Parking Ratio: 4/1,000 SF









# **Growing Life Science Community**



# Immediate Move-In Ready Options & Build to Suit Opportunities

Spec Suites Ranging from 3,500 RSF to 7,500 RSF



#### First Level

Suite 101 - 5,550 SF Suite 102 - 5,950 SF Suite 103 - 7,527 SF Suite 104 - 6,781 SF

Phase 1 A

Phase 1 B



### Second Level

Suite 201 - 3,861 SF Suite 202 - 4,016 SF





danny.sheridan@am.jll.com 301-287-9922





Disclaimer: Although information has been obtained from sources deemed reliable, JLL does not make any guarantees, warranties or representations, express or implied, as to the completeness or accuracy as to the information contained herein. Any projections, opinions, assumptions or estimates used are for example only. There may be differences between projected and actual results, and those differences m