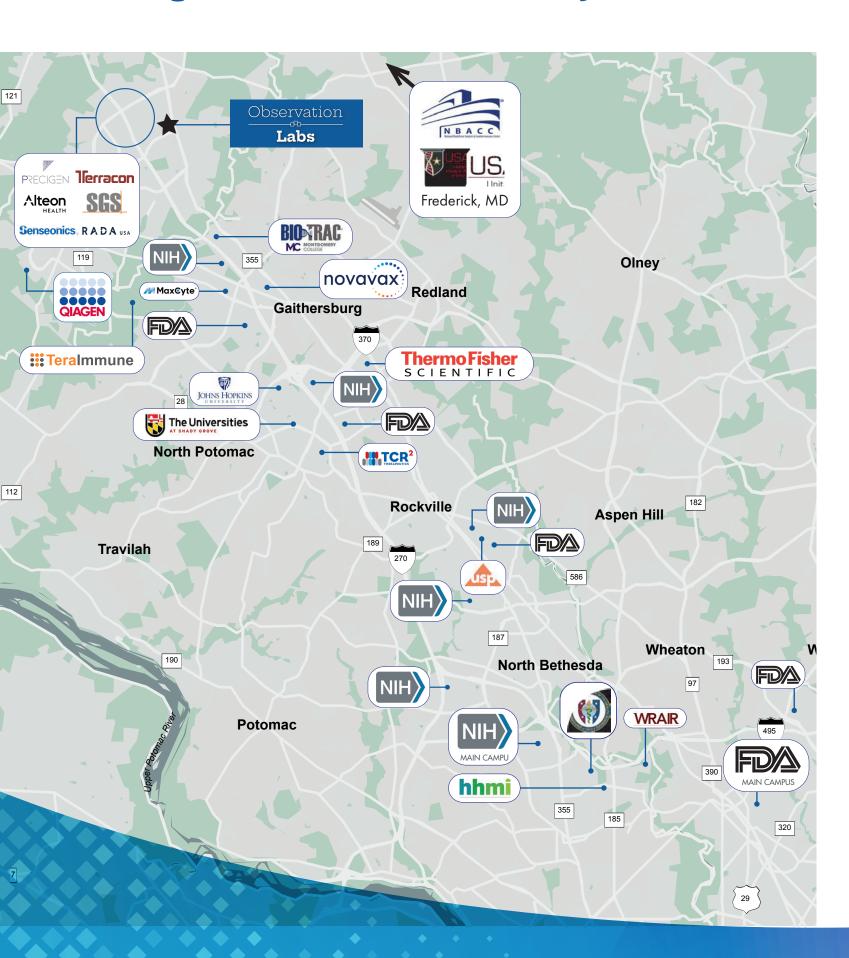

docks at each floor level)

Structural Bay Size: 25'-8" x 31'-3"

Floor Load: First floor: 250 PSF

Second floor: 80 PSF (Spot reinforcement possible for areas of concentrated load.)

Floor Type: First floor: concrete slab on

grade / Second floor: concrete on metal deck

**Plumbing:** Wet risers, natural gas and lab waste

Electrical: 480 Volt

Gas: 2 PSIG

Emergency Power: 5 W / USF Parking Ratio: 4/1,000 SF



## **Enhanced Amenities**



Fully Renovated Lobby,
Common Areas & Bathrooms



Tenant Lounge w/ Gourmet Kitchen & Conference Rooms



Shared Biotech Lab Equipment



- Laboratory
   Glassware
   Washer
   Miele Model
   PG8583CD
- Water Purification System
   Neuion Model
   Pure Ion 44max
- Flake Ice Machine Scotsman Model FS0522A-1B







# **Growing Life Science Community**



# Immediate Move-In Ready Options & Build to Suit Opportunities

Spec Suites Ranging from 3,500 RSF to 7,500 RSF



### First Level

Suite 101 - 5,550 SF Suite 102 - 5,950 SF Suite 103 - 7,527 SF Suite 104 - 6,781 SF

Phase 1 A
Phase 1 B

Suite 201 Suite 202

#### Second Level

Suite 201 - 3,861 SF Suite 202 - 4,016 SF

Phase 1 A

Phase 1 B



Danny Sheridan danny.sheridan@am.jll.com

+1 301 287 9922



+1 301 287 9950



Disclaimer: Although information has been obtained from sources deemed reliable, JLL does not make any guarantees, warranties or representations, express or implied, as to the completeness or accuracy as to the information contained herein. Any projections, opinions, assumptions or estimates used are for example only. There may be differences between projected and actua