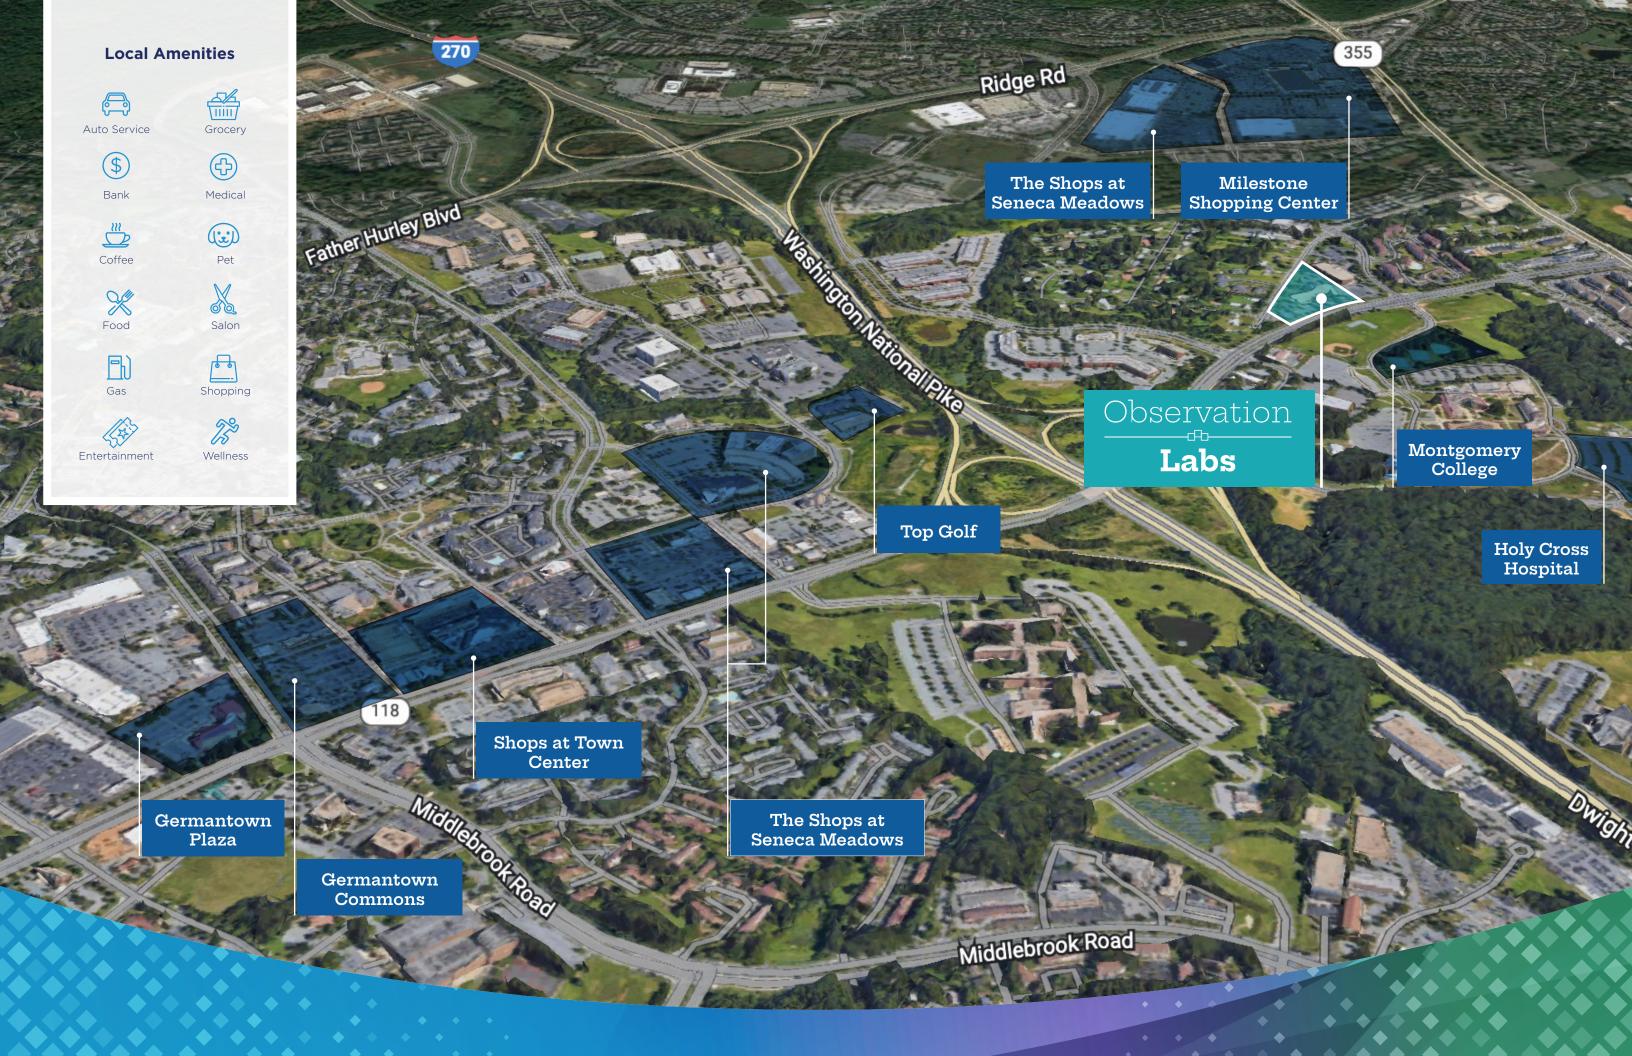

tors:** 2500 LB Passenger (2) (Loading

docks at each floor level)

Structural Bay Size: 25'-8" x 31'-3"

Floor Load: First floor: 250 PSF

Second floor: 80 PSF (Spot reinforcement possible for areas of concentrated load.)

Floor Type: First floor: concrete slab on

grade / Second floor: concrete on metal deck

**Plumbing:** Wet risers, natural gas and lab waste

Electrical: 480 Volt

Gas: 2 PSIG

Emergency Power: 5 W / USF Parking Ratio: 4/1,000 SF



## **Enhanced Amenities**



Fully Renovated Lobby,
Common Areas & Bathrooms



Tenant Lounge w/ Gourmet Kitchen & Conference Rooms



Shared Biotech Lab Equipment



- Laboratory
   Glassware
   Washer
   Miele Model
   PG8583CD
- Water Purification System
   Neuion Model
   Pure Ion 44max
- Flake Ice Machine Scotsman Model FS0522A-1B







# **Growing Life Science Community**



# Immediate Move-In Ready Options & Build to Suit Opportunities

Spec Suites Ranging from 3,500 RSF to 7,500 RSF



### First Level

Suite 101 - 5,550 SF Suite 102 - 5,950 SF Suite 103 - 7,527 SF Suite 104 - 6,781 SF

Phase 1 A
Phase 1 B

Suite 201 Suite 202

#### Second Level

Suite 201 - 3,861 SF Suite 202 - 4,016 SF

Phase 1 A

Phase 1 B



Danny Sheridan danny.sheridan@am.jll.com

+1 301 287 9922



+1 301 287 9950



Disclaimer: Although information has been obtained from sources deemed reliable, JLL does not make any guarantees, warranties or representations, express or implied, as to the completeness or accuracy as to the information contained herein. Any projections, opinions, assumptions or estimates used are for example only. There may be