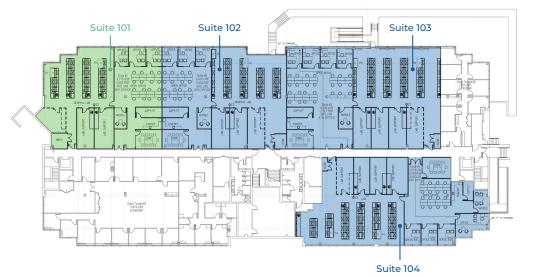

### First Level

Suite 101 - 5,550 SF Suite 102 - 5,950 SF Suite 103 - 7,527 SF Suite 104 - 6,781 SF

Phase 1 A
Phase 1 B

Suite 201 Suite 202

#### Second Level

Suite 201 - 3,861 SF Suite 202 - 4,016 SF

Phase 1 A

Phase 1 B

Danny Sheridan danny.sheridan@am.jll.com

+1 301 287 9922

+1 301 287 9950

Disclaimer: Although information has been obtained from sources deemed reliable, JLL does not make any guarantees, warranties or representations, express or implied, as to the completeness or accuracy as to the information contained herein. Any projections, opinions, assumptions or estimates used are for example only. There may be differences between projected and actual results, and those differences may be material. JLL does not accept any liability for any loss or damage suffered by any party resulting from reliance on this information. If the recipient of this information has signed a confidentiality agreement with JLL regarding this matter, this information is subject to the terms of that agreement. ©2022. Jones Lang LaSalle IP, Inc. All rights reserved.