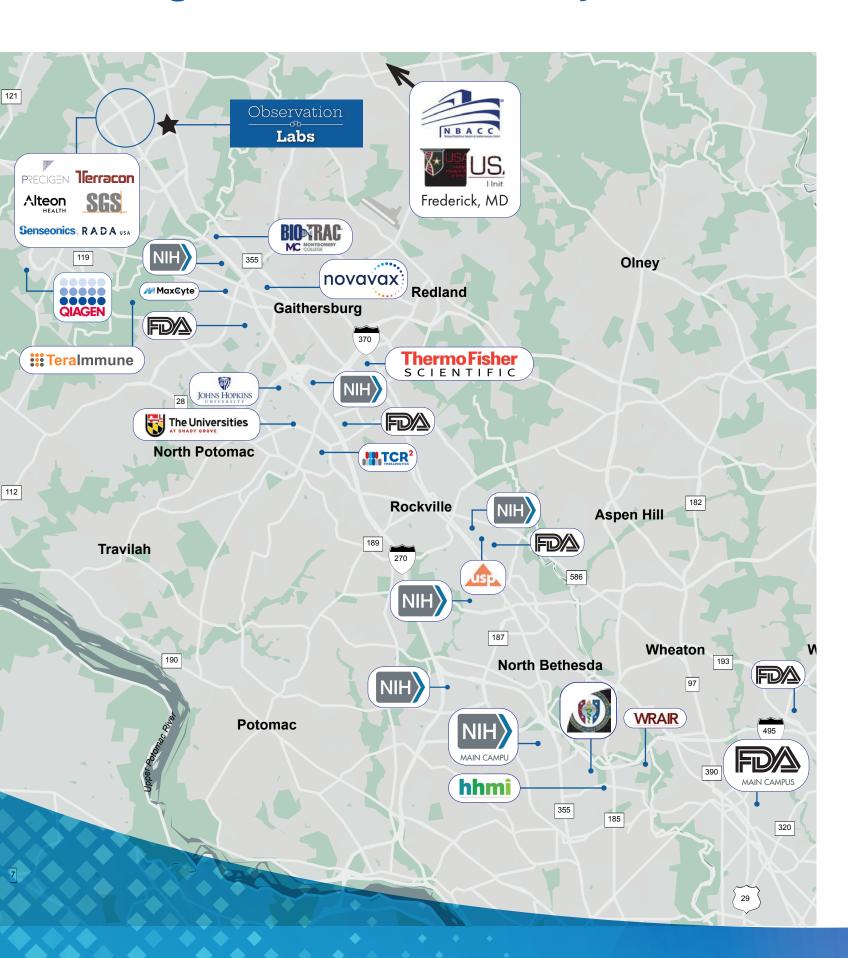

(Loading

docks at each floor level)

Structural Bay Size: 25'-8" x 31'-3"

Floor Load: First floor: 250 PSF

Second floor: 80 PSF (Spot reinforcement possible for areas of concentrated load.)

Floor Type: First floor: concrete slab on

grade/ Second floor: concrete on metal deck

**Plumbing:** Wet risers, natural gas and lab waste

Electrical: 480 Volt

Gas: 2 PSIG

Emergency Power: 5 W/ USF Parking Ratio: 4/1,000 SF



### **Enhanced Amenities**



Fully Renovated Lobby,
Common Areas & Bathrooms



Tenant Lounge w/ Gourmet Kitchen & Conference Rooms



Shared Biotech Lab Equipment



 Laboratory Glassware Washer
 Miele Model

PG8583CD

- Water Purification System
   Neuion Model
   Pure Ion 44max
- Flake Ice Machine Scotsman Model FS0522A-1B







# **Growing Life Science Community**



# Immediate Move-In Ready Options & Build to Suit Opportunities

Spec Suites Ranging from 3,500 RSF to 7,500 RSF







Amanda Davis amanda.davis@jll.com +1 301 287 9970

Danny Sheridan danny.sheridan@jll.com +1 301 287 9922 **Alden Stabb** 

Alden.stabb@am.jll.com 301-287-3241

**Patrick Hall** 

Patrick.hall@am.jll.com 301-287-9931



+1 301 287 9950



Disclaimer: Although information has been obtained from sources deemed reliable, JLL does not make any guarantees, warranties or representations, express or implied, as to the completeness or accuracy as to the information contained herein. Any projections, opinions, assumptions or estimates used are for example only. There may be differences between projected and actual results, and those differences may be material. JLL does not accep