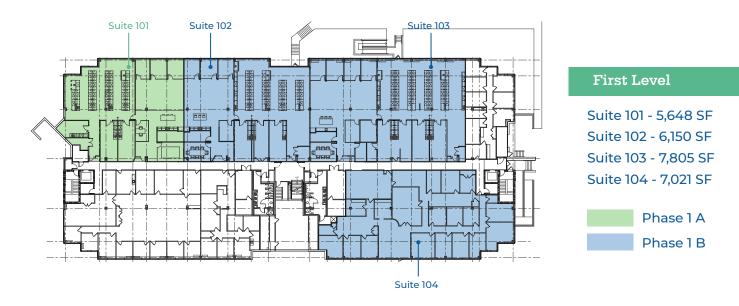

# Immediate Move-In Ready Options & Build to Suit Opportunities

Spec Suites Ranging from 3,500 RSF to 7,500 RSF

Amanda Davis amanda.davis@jll.com +1 301 287 9970

Danny Sheridan danny.sheridan@jll.com +1 301 287 9922 **Alden Stabb** 