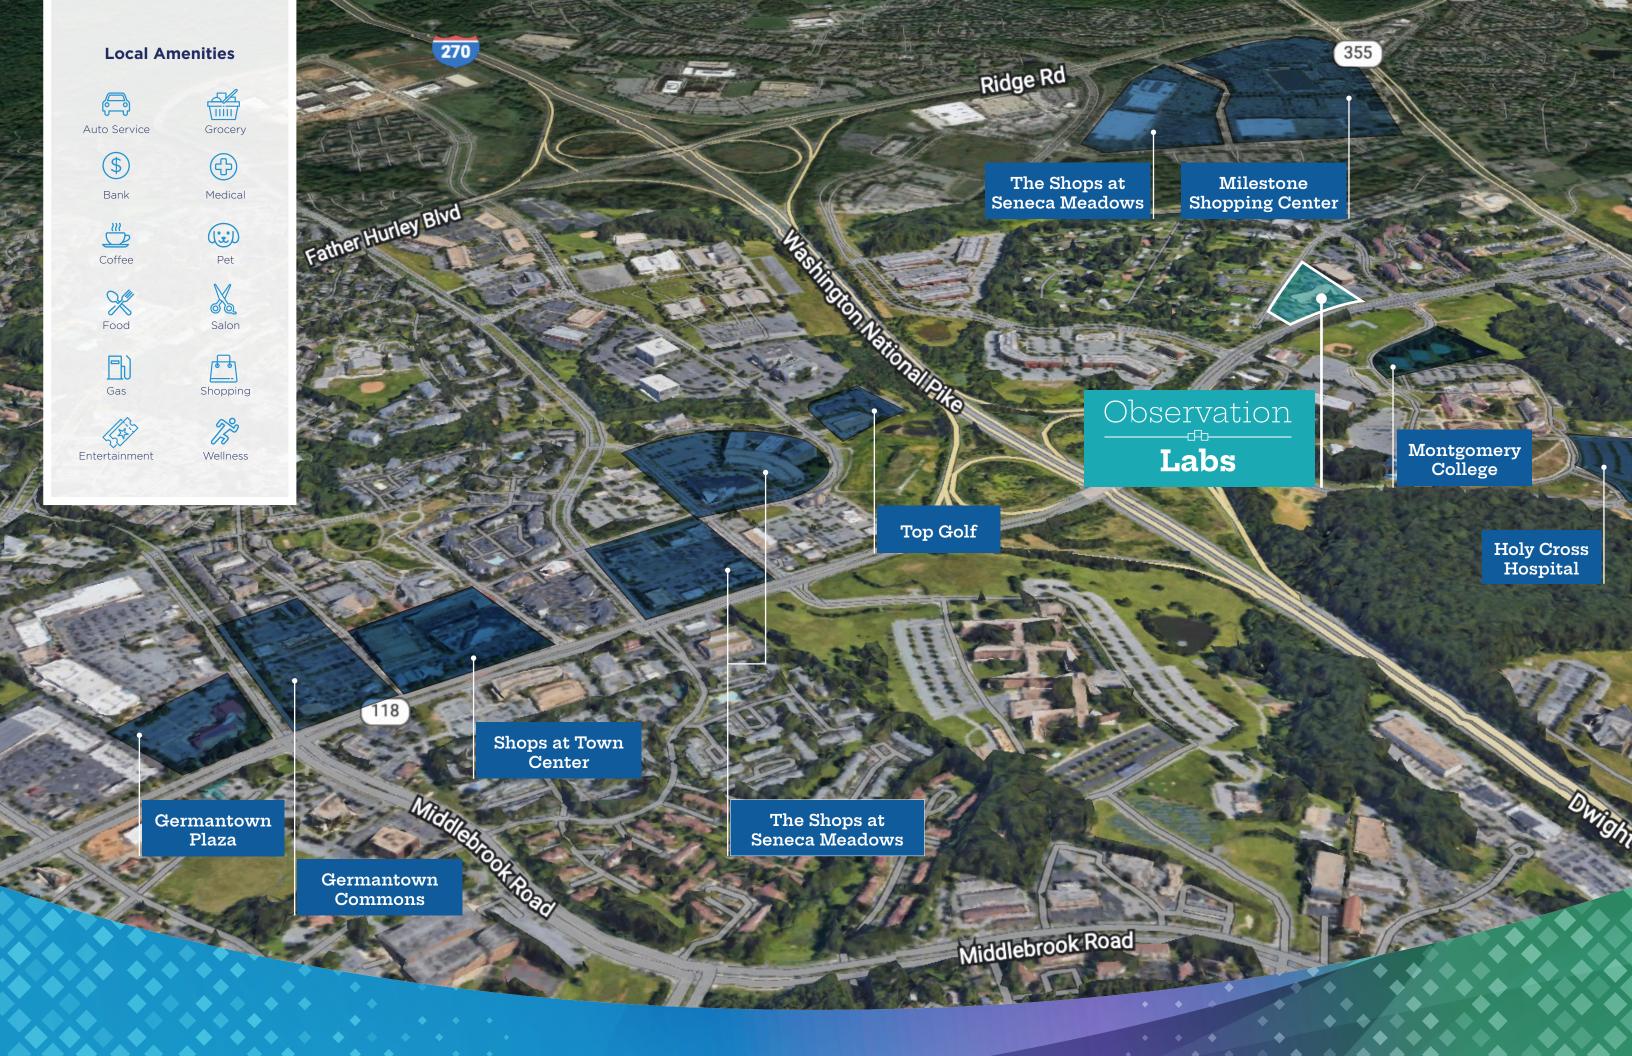

#### 20400 Observation Drive

At the forefront of the Life Sciences Sector in Germantown, MD, lies Observation Labs, Guardian Realty's newest best in class lab opportunity. With building renovations underway, this life science community aims to foster pioneering technologies and world-changing discoveries. With spec suites delivering as early as Spring 2023, Observation Labs will lead the way with design innovation and next-gen lab space.