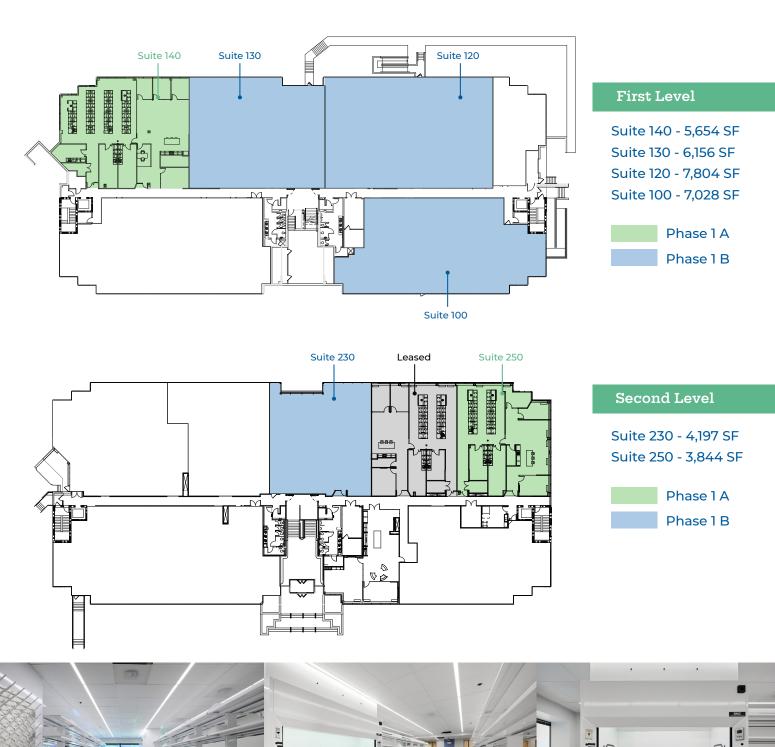

# Immediate Move-In Ready Options & Build to Suit Opportunities

Spec Suites Ranging from 3,500 RSF to 7,500 RSF