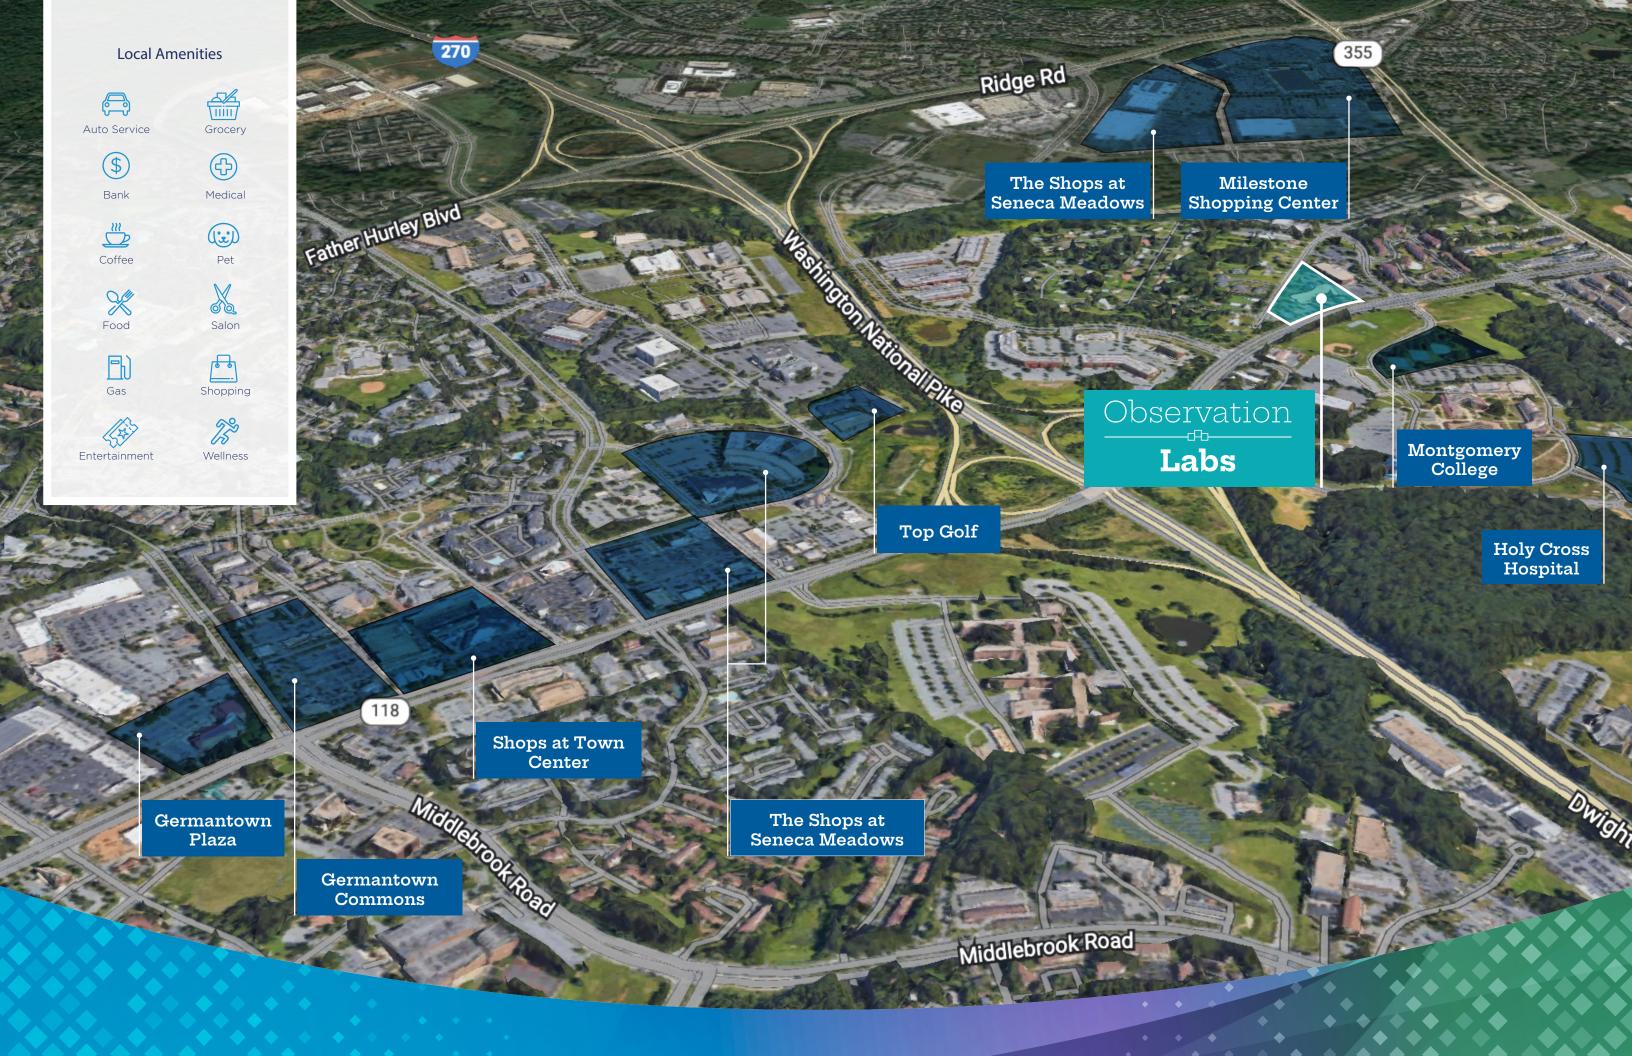

el)

Structural Bay Size: 25'-8" x 31'-3"

Floor Load: First floor: 250 PSF

Second floor: 80 PSF (Spot reinforcement possible for areas of concentrated load)

Floor Type: First floor: concrete slab on grade/ Second floor: concrete on metal deck

Plumbing: Wet risers, natural gas and lab waste

Electrical: 480 Volt

Gas: 2 PSIG

Emergency Power: 5 W/ USF Parking Ratio: 3.5 per 1,000 SF



### **Enhanced Amenities**



Fully Renovated Lobby,
Common Areas & Bathrooms



Tenant Lounge w/ Gourmet
Kitchen & Conference Rooms



**Shared Biotech Lab Equipment** 



- Laboratory Sterilizer
   BMT Model
   SP559-1E
- Laboratory
   Glassware
   Washer
   Miele Model
   PG8583CD
- Water
   Purification
   System
   Neuion Model
   Pure Ion 44max
- Flake Ice Machine
   Scotsman Model
   FS0522A-1B





## **Growing Life Science Community**



# Immediate Move-In Ready Options & Build to Suit Opportunities

Spec Suites Ranging from 3,500 RSF to 7,500 RSF





#### For leasing information, contact:

**Alden Stabb** alden.stabb@jll.com +1 301 287 3241

**Amanda Davis** amanda.davis@jll.com +1 301 287 9970

**Patrick Hall** patrick.hall@jll.com +1 301 287 9931

**Danny Sheridan** danny.sheridan@jll.com +1 301 287 9922





Disclaimer: Although information has been obtained from sources deemed reliable, JLL does not make any guarantees, warranties or representations, express or implied, as to the completeness or accuracy as to the information contained herein. Any projections, opinions, assumptions or estimates used are for example only. There may be differences between projected and actual