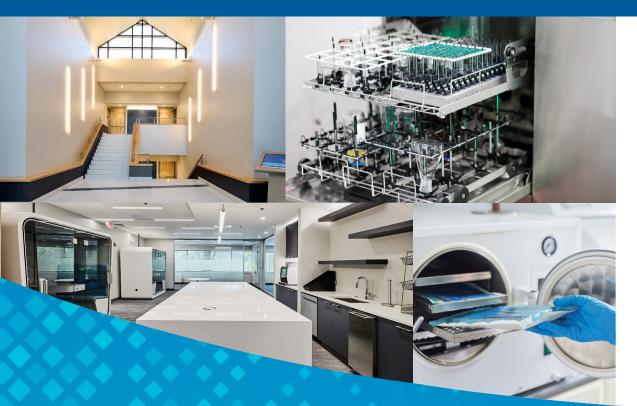

### **Enhanced Amenities**

Fully Renovated Lobby,
Common Areas & Bathrooms

Tenant Lounge w/ Gourmet
Kitchen & Conference Rooms

**Shared Biotech Lab Equipment** 

- Laboratory Sterilizer
   BMT Model
   SP559-1E
- Laboratory
   Glassware
   Washer
   Miele Model
   PG8583CD
- Water
   Purification
   System
   Neuion Model
   Pure Ion 44max
- Flake Ice Machine
   Scotsman Model
   FS0522A-1B