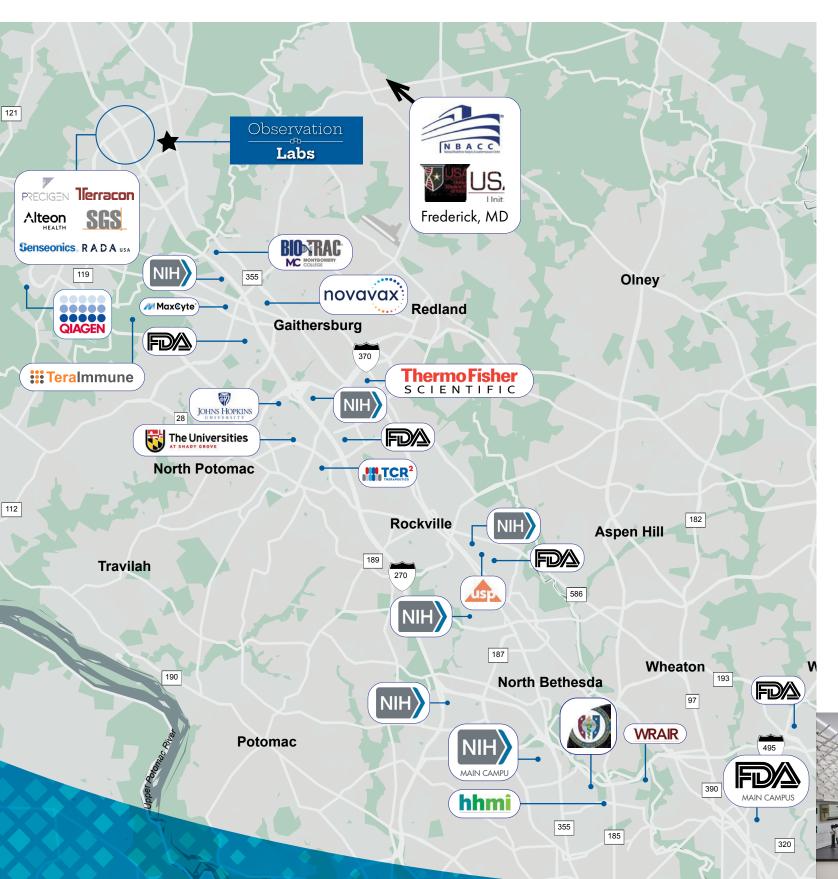

Floor Load: First floor: 250 PSF

Second floor: 80 PSF (Spot reinforcement possible for areas of concentrated load)

Floor Type: First floor: concrete slab on grade/ Second floor: concrete on metal deck

Plumbing: Wet risers, natural gas and lab waste

Electrical: 480 Volt

Gas: 2 PSIG

Emergency Power: 5 W/ USF Parking Ratio: 3.5 per 1,000 SF



### **Enhanced Amenities**



Fully Renovated Lobby,
Common Areas & Bathrooms



Tenant Lounge w/ Gourmet
Kitchen & Conference Rooms



**Shared Biotech Lab Equipment** 



- Laboratory Sterilizer
   BMT Model
   SP559-1E
- Laboratory
   Glassware
   Washer
   Miele Model
   PG8583CD
- Water
   Purification
   System
   Neuion Model
   Pure Ion 44max
- Flake Ice Machine
   Scotsman Model
   FS0522A-1B





## **Growing Life Science Community**



# Immediate Move-In Ready Options & Build to Suit Opportunities

Spec Suites Ranging from 3,500 RSF to 7,500 RSF





#### For leasing information, contact:

**Alden Stabb** alden.stabb@jll.com +1 301 287 3241

**Amanda Davis** amanda.davis@jll.com +1 301 287 9970

**Patrick Hall** patrick.hall@jll.com +1 301 287 9931

**Danny Sheridan** danny.sheridan@jll.com +1 301 287 9922





Disclaimer: Although information has been obtained from sources deemed reliable, JLL does not make any guarantees, warranties or representations, express or implied, as to the completeness or accuracy as to the information contained herein. Any projections, opinions, assumptions or estimates used are for example only. There may be differences between projected and actual results, and those differences may be ma